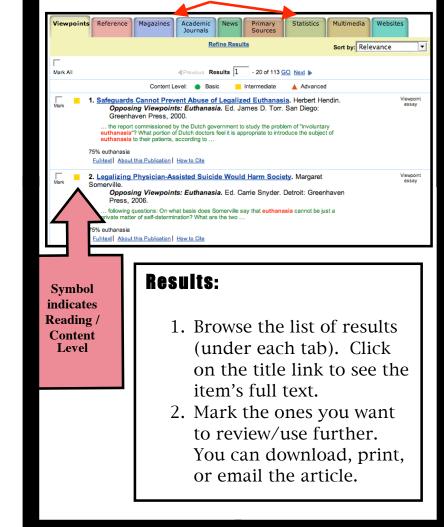

NEED RESEARCH on social issues, controversial issues, international affairs, education, statistics, government data or law?

> Opposing Viewpoints is for you!

Next, you'll get a search result for the topic. Here's an **EXAMPLE SEARCH RESULT** 

Results will be divided into **TABS** by Type of Resource (magazine, newspaper, etc.)